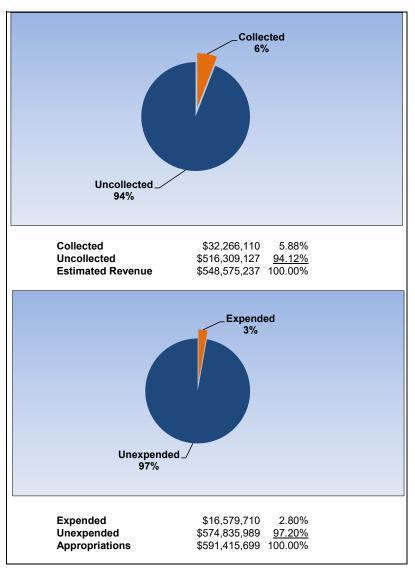

|                                                                     |         | Capital Projects Fund |                  |                |                |  |  |
|---------------------------------------------------------------------|---------|-----------------------|------------------|----------------|----------------|--|--|
| The School District of Osceola County                               |         |                       |                  |                |                |  |  |
| Revenue & Expenditures - Budget And Actual                          | Account | Budgeted              | Amounts          | Actual         | Percentage of  |  |  |
| For the Fiscal Year through 07/31/2021                              | Number  | Original              | Current          | Amounts        | Current Budget |  |  |
| REVENUE                                                             |         |                       |                  |                |                |  |  |
| Federal Direct                                                      | 3100    | 0.00                  | 0.00             | 0.00           |                |  |  |
| Federal Through State                                               | 3200    | 0.00                  | 0.00             | 0.00           |                |  |  |
| State Sources                                                       | 3300    | 8,976,162.00          | 8,976,162.00     | 0.00           | 0.00%          |  |  |
| Local Sources                                                       | 3400    | 168,231,752.00        | 168,231,752.00   | 440,508.14     | 0.26%          |  |  |
| Total Revenues                                                      |         | 177,207,914.00        | 177,207,914.00   | 440,508.14     | 0.25%          |  |  |
| EXPENDITURES                                                        |         |                       |                  |                |                |  |  |
| Current:                                                            |         |                       |                  |                |                |  |  |
| Instruction                                                         | 5000    | 0.00                  | 0.00             | 0.00           |                |  |  |
| Pupil Personnel Services                                            | 6100    | 0.00                  | 0.00             | 0.00           |                |  |  |
| Instructional Media Services                                        | 6200    | 0.00                  | 0.00             | 0.00           |                |  |  |
| Instruction and Curriculum Development Services                     | 6300    | 0.00                  | 0.00             | 0.00           |                |  |  |
| Instructional Staff Training Services                               | 6400    | 0.00                  | 0.00             | 0.00           |                |  |  |
| Instruction Related Technology                                      | 6500    | 0.00                  | 0.00             | 0.00           |                |  |  |
| Board                                                               | 7100    | 0.00                  | 0.00             | 0.00           |                |  |  |
| General Administration                                              | 7200    | 0.00                  | 0.00             | 0.00           |                |  |  |
| School Administration                                               | 7300    | 0.00                  | 0.00             | 0.00           |                |  |  |
| Facilities Acquisition and Construction                             | 7400    | 237,819,214.43        | 237,819,214.43   | 0.00           | 0.00%          |  |  |
| Fiscal Services                                                     | 7500    | 0.00                  | 0.00             | 0.00           |                |  |  |
| Food Services                                                       | 7600    | 0.00                  | 0.00             | 0.00           |                |  |  |
| Central Services                                                    | 7700    | 0.00                  | 0.00             | 0.00           |                |  |  |
| Pupil Transportation Services                                       | 7800    | 0.00                  | 0.00             | 0.00           |                |  |  |
| Operation of Plant                                                  | 7900    | 0.00                  | 0.00             | 0.00           |                |  |  |
| Maintenance of Plant                                                | 8100    | 0.00                  | 0.00             | 0.00           |                |  |  |
| Administrative Tech Services                                        | 8200    | 0.00                  | 0.00             | 0.00           |                |  |  |
| Community Services                                                  | 9100    | 0.00                  | 0.00             | 0.00           |                |  |  |
| Debt Service                                                        | 9200    | 0.00                  | 0.00             | 0.00           |                |  |  |
| Total Expenditures                                                  |         | 237,819,214.43        | 237,819,214.43   | 0.00           | 0.00%          |  |  |
| Excess (Deficiency) of Revenues Over (Under) Expenditures           |         | (60,611,300.43)       | (60,611,300.43)  | 440,508.14     |                |  |  |
| OTHER FINANCING SOURCES (USES)                                      |         |                       |                  |                |                |  |  |
| Long-term Debt Proceeds, Sales of Capital Assets, & Loss Recoveries | 3700    | 0.00                  | 0.00             | 0.00           |                |  |  |
| Transfers In                                                        | 3600    | 0.00                  | 0.00             | 0.00           |                |  |  |
| Transfers Out                                                       | 9700    | (63,112,787.71)       | (63,112,787.71)  | 0.00           |                |  |  |
| Total Other Financing Sources (Uses)                                |         | (63,112,787.71)       | (63,112,787.71)  | 0.00           |                |  |  |
| Net Change in Fund Balances                                         |         | (123,724,088.14)      | (123,724,088.14) | 440,508.14     |                |  |  |
| Fund Balances, Prior Year                                           | 2800    | 407,095,638.88        | 407,095,638.88   | 407,095,638.88 |                |  |  |
| Adjustment to Fund Balances                                         | 2891    |                       |                  |                |                |  |  |
| Fund Balances, Current Year                                         | 2700    | 283,371,550.74        | 283,371,550.74   | 407,536,147.02 |                |  |  |