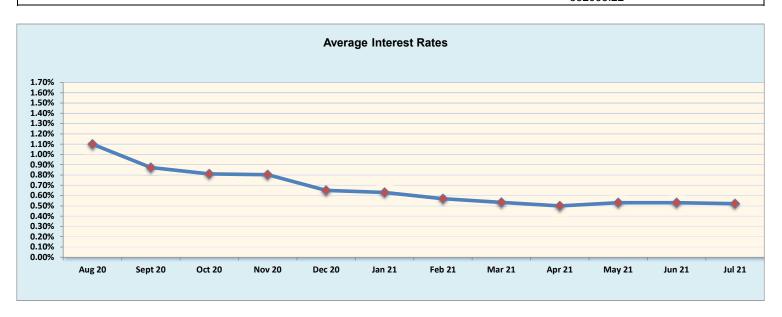

Investment Summary July 2021

|                                                   | Amoun             | Interest<br>Rate  |       |
|---------------------------------------------------|-------------------|-------------------|-------|
| Cash Equivalents:                                 |                   |                   |       |
| State Board of Administration (SBA) Florida Prime | \$<br>78,010,854  |                   | 0.19% |
| Florida PALM                                      | \$<br>71,934,707  |                   | 0.05% |
| Money Market                                      | \$<br>511,857     |                   | 0.87% |
| Total Cash Equivalents                            |                   | \$<br>150,457,418 |       |
|                                                   |                   |                   |       |
| Investments:                                      |                   |                   |       |
| Sinking Fund (QSCB)                               | \$<br>25,299,080  |                   | 1.91% |
| Investment - Surplus                              | \$<br>153,234,198 |                   | 0.87% |
| Investment-FIT                                    | \$<br>105,804,349 |                   | 0.42% |
| SBE Debt Service (CO&DS) Fund                     | \$<br>41,098      |                   | 1.01% |
| Total Investments                                 |                   | \$<br>319,696,516 |       |
| Total/Average - Cash Equivalents and Investments  |                   | \$<br>470,153,934 | 0.52% |

332063.22