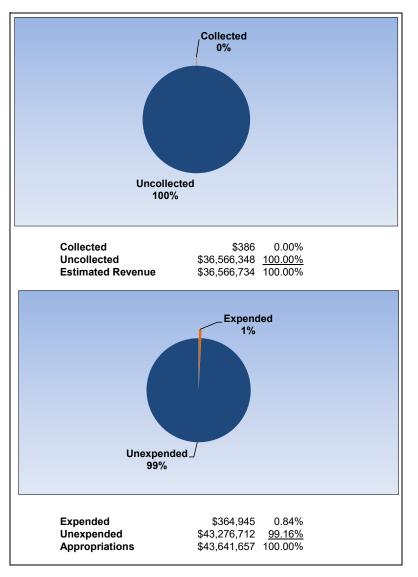

|                                                                     |         | School Nutrition Services |                |               |                |  |
|---------------------------------------------------------------------|---------|---------------------------|----------------|---------------|----------------|--|
| The School District of Osceola County                               |         |                           |                |               |                |  |
| Revenue & Expenditures - Budget And Actual                          | Account | Budgeted                  | Amounts        | Actual        | Percentage of  |  |
| For the Fiscal Year through 07/31/2021                              | Number  | Original                  | Current        | Amounts       | Current Budget |  |
| REVENUE                                                             |         |                           |                |               |                |  |
| Federal Direct                                                      | 3100    | 0.00                      | 0.00           | 0.00          |                |  |
| Federal Through State                                               | 3200    | 34,426,009.00             | 34,426,009.00  | 0.00          | 0.00%          |  |
| State Sources                                                       | 3300    | 453,306.00                | 453,306.00     | 0.00          | 0.00%          |  |
| Local Sources                                                       | 3400    | 1,687,419.00              | 1,687,419.00   | 386.00        | 0.02%          |  |
| Total Revenues                                                      |         | 36,566,734.00             | 36,566,734.00  | 386.00        | 0.00%          |  |
| EXPENDITURES                                                        |         |                           |                |               |                |  |
| Current:                                                            |         |                           |                |               |                |  |
| Instruction                                                         | 5000    | 0.00                      | 0.00           | 0.00          |                |  |
| Pupil Personnel Services                                            | 6100    | 0.00                      | 0.00           | 0.00          |                |  |
| Instructional Media Services                                        | 6200    | 0.00                      | 0.00           | 0.00          |                |  |
| Instruction and Curriculum Development Services                     | 6300    | 0.00                      | 0.00           | 0.00          |                |  |
| Instructional Staff Training Services                               | 6400    | 0.00                      | 0.00           | 0.00          |                |  |
| Instruction Related Technology                                      | 6500    | 0.00                      | 0.00           | 0.00          |                |  |
| Board                                                               | 7100    | 0.00                      | 0.00           | 0.00          |                |  |
| General Administration                                              | 7200    | 0.00                      | 0.00           | 0.00          |                |  |
| School Administration                                               | 7300    | 0.00                      | 0.00           | 0.00          |                |  |
| Facilities Acquisition and Construction                             | 7400    | 0.00                      | 0.00           | 0.00          |                |  |
| Fiscal Services                                                     | 7500    | 0.00                      | 0.00           | 0.00          |                |  |
| Food Services                                                       | 7600    | 43,641,656.60             | 43,641,656.60  | 364,944.72    | 0.84%          |  |
| Central Services                                                    | 7700    | 0.00                      | 0.00           | 0.00          |                |  |
| Pupil Transportation Services                                       | 7800    | 0.00                      | 0.00           | 0.00          |                |  |
| Operation of Plant                                                  | 7900    | 0.00                      | 0.00           | 0.00          |                |  |
| Maintenance of Plant                                                | 8100    | 0.00                      | 0.00           | 0.00          |                |  |
| Administrative Tech Services                                        | 8200    | 0.00                      | 0.00           | 0.00          |                |  |
| Community Services                                                  | 9100    | 0.00                      | 0.00           | 0.00          |                |  |
| Debt Service                                                        | 9200    | 0.00                      | 0.00           | 0.00          |                |  |
| Total Expenditures                                                  |         | 43,641,656.60             | 43,641,656.60  | 364,944.72    | 0.84%          |  |
| Excess (Deficiency) of Revenues Over (Under) Expenditures           |         | (7,074,922.60)            | (7,074,922.60) | (364,558.72)  |                |  |
| OTHER FINANCING SOURCES (USES)                                      |         |                           |                |               |                |  |
| Long-term Debt Proceeds, Sales of Capital Assets, & Loss Recoveries | 3700    | 0.00                      | 0.00           | 0.00          |                |  |
| Transfers In                                                        | 3600    | 0.00                      | 0.00           | 0.00          |                |  |
| Transfers Out                                                       | 9700    | 0.00                      | 0.00           | 0.00          |                |  |
| Total Other Financing Sources (Uses)                                |         | 0.00                      | 0.00           | 0.00          |                |  |
| Net Change in Fund Balances                                         |         | (7,074,922.60)            | (7,074,922.60) | (364,558.72)  |                |  |
| Fund Balances, Prior Year                                           | 2800    | 17,598,987.60             | 17,598,987.60  | 17,598,987.60 |                |  |
| Adjustment to Fund Balances                                         | 2891    |                           |                |               |                |  |
| Fund Balances, Current Year                                         | 2700    | 10,524,065.00             | 10,524,065.00  | 17,234,428.88 |                |  |