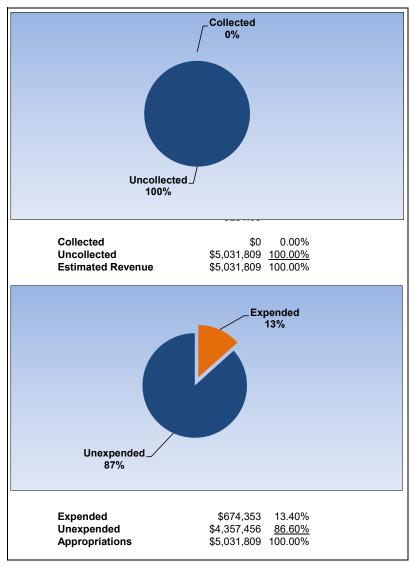

|                                                                     | Ţ      | Health Insurance |               |                |                |  |
|---------------------------------------------------------------------|--------|------------------|---------------|----------------|----------------|--|
| The School District of Osceola County                               |        |                  |               |                |                |  |
| Revenue & Expenditures - Budget And Actual                          |        | Budgeted Amounts |               | Actual         | Percentage of  |  |
| For the Fiscal Year through 07/31/2021                              | Number | Original         | Current       | Amounts        | Current Budget |  |
| REVENUE                                                             |        |                  |               |                |                |  |
| Federal Direct                                                      | 3100   | 0.00             | 0.00          | 0.00           |                |  |
| Federal Through State                                               | 3200   | 0.00             | 0.00          | 0.00           |                |  |
| State Sources                                                       | 3300   | 0.00             | 0.00          | 0.00           |                |  |
| Local Sources                                                       | 3400   | 57,550,100.00    | 57,550,100.00 | 100,407.77     | 0.17%          |  |
| Total Revenues                                                      |        | 57,550,100.00    | 57,550,100.00 | 100,407.77     | 0.17%          |  |
| EXPENDITURES                                                        |        |                  |               |                |                |  |
| Current:                                                            |        |                  |               |                |                |  |
| Instruction                                                         | 5000   | 0.00             | 0.00          | 0.00           |                |  |
| Pupil Personnel Services                                            | 6100   | 0.00             | 0.00          | 0.00           |                |  |
| Instructional Media Services                                        | 6200   | 0.00             | 0.00          | 0.00           |                |  |
| Instruction and Curriculum Development Services                     | 6300   | 0.00             | 0.00          | 0.00           |                |  |
| Instructional Staff Training Services                               | 6400   | 0.00             | 0.00          | 0.00           |                |  |
| Instruction Related Technology                                      | 6500   | 0.00             | 0.00          | 0.00           |                |  |
| Board                                                               | 7100   | 0.00             | 0.00          | 0.00           |                |  |
| General Administration                                              | 7200   | 0.00             | 0.00          | 0.00           |                |  |
| School Administration                                               | 7300   | 0.00             | 0.00          | 0.00           |                |  |
| Facilities Acquisition and Construction                             | 7400   | 110,000.00       | 110,000.00    | 0.00           |                |  |
| Fiscal Services                                                     | 7500   | 0.00             | 0.00          | 0.00           |                |  |
| Food Services                                                       | 7600   | 0.00             | 0.00          | 0.00           |                |  |
| Central Services                                                    | 7700   | 0.00             | 0.00          | 0.00           |                |  |
| Pupil Transportation Services                                       | 7800   | 0.00             | 0.00          | 0.00           |                |  |
| Operation of Plant                                                  | 7900   | 0.00             | 0.00          | 0.00           |                |  |
| Maintenance of Plant                                                | 8100   | 0.00             | 0.00          | 0.00           |                |  |
| Administrative Tech Services                                        | 8200   | 0.00             | 0.00          | 0.00           |                |  |
| Community Services                                                  | 9100   | 0.00             | 0.00          | 0.00           |                |  |
| Debt Service                                                        | 9200   | 0.00             | 0.00          | 0.00           |                |  |
| Proprietary Expenses                                                | 9900   | 56,850,000.00    | 56,850,000.00 | 4,810,331.28   | 8.46%          |  |
| Total Expenditures                                                  |        | 56,960,000.00    | 56,960,000.00 | 4,810,331.28   | 8.45%          |  |
| Excess (Deficiency) of Revenues Over (Under) Expenditures           |        | 590,100.00       | 590,100.00    | (4,709,923.51) |                |  |
| OTHER FINANCING SOURCES (USES)                                      |        |                  |               |                |                |  |
| Long-term Debt Proceeds, Sales of Capital Assets, & Loss Recoveries | 3700   | 0.00             | 0.00          | 0.00           |                |  |
| Transfers In                                                        | 3600   | 0.00             | 0.00          | 0.00           |                |  |
| Transfers Out                                                       | 9700   | 0.00             | 0.00          | 0.00           |                |  |
| Total Other Financing Sources (Uses)                                |        | 0.00             | 0.00          | 0.00           |                |  |
| Change in Net Assets                                                |        | 590,100.00       | 590,100.00    | (4,709,923.51) |                |  |
| Net Assets, Prior Year                                              | 2800   | 14,678,699.10    | 14,678,699.10 | 14,678,699.10  |                |  |
| Adjustment to Net Assets                                            | 2891   |                  |               |                |                |  |
| Net Assets, Current Year                                            | 2700   | 15,268,799.10    | 15,268,799.10 | 9,968,775.59   |                |  |