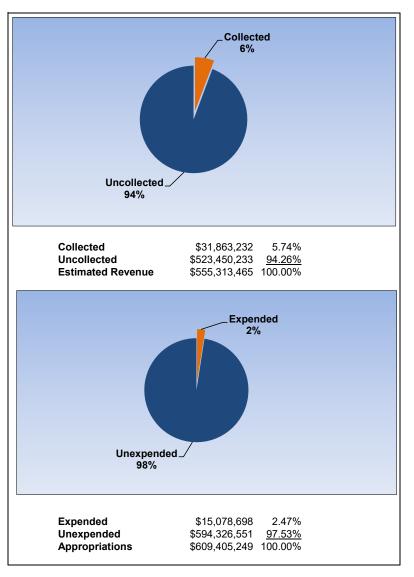

|                                                                     |         | General Fund    |                 |                |                |  |
|---------------------------------------------------------------------|---------|-----------------|-----------------|----------------|----------------|--|
| The School District of Osceola County                               |         |                 |                 |                |                |  |
| Revenue & Expenditures - Budget And Actual                          | Account | Budgeted        | Amounts         | Actual         | Percentage of  |  |
| For the Fiscal Year through 07/31/2021                              | Number  | Original        | Current         | Amounts        | Current Budget |  |
| REVENUE                                                             |         | _               |                 |                |                |  |
| Federal Direct                                                      | 3100    | 570,000.00      | 570,000.00      | 18,839.53      | 3.31%          |  |
| Federal Through State                                               | 3200    | 2,000,000.00    | 2,000,000.00    | 0.00           | 0.00%          |  |
| State Sources                                                       | 3300    | 385,474,479.00  | 385,474,479.00  | 31,549,843.78  | 8.18%          |  |
| Local Sources                                                       | 3400    | 167,268,986.45  | 167,268,986.45  | 294,548.43     | 0.18%          |  |
| Total Revenues                                                      |         | 555,313,465.45  | 555,313,465.45  | 31,863,231.74  | 5.74%          |  |
| EXPENDITURES                                                        |         |                 |                 |                |                |  |
| Current:                                                            |         |                 |                 |                |                |  |
| Instruction                                                         | 5000    | 413,314,966.66  | 413,314,966.66  | 9,566,761.70   | 2.31%          |  |
| Pupil Personnel Services                                            | 6100    | 29,047,245.84   | 29,047,245.84   | 398,211.48     | 1.37%          |  |
| Instructional Media Services                                        | 6200    | 5,158,198.55    | 5,158,198.55    | 52,428.01      | 1.02%          |  |
| Instruction and Curriculum Development Services                     | 6300    | 16,618,795.40   | 16,618,795.40   | 382,253.02     | 2.30%          |  |
| Instructional Staff Training Services                               | 6400    | 5,843,535.07    | 5,843,535.07    | 55,561.86      | 0.95%          |  |
| Instruction Related Technology                                      | 6500    | 2,267,906.03    | 2,267,906.03    | 161,504.12     | 7.12%          |  |
| Board                                                               | 7100    | 1,554,229.45    | 1,554,229.45    | 0.00           | 0.00%          |  |
| General Administration                                              | 7200    | 2,213,673.98    | 2,213,673.98    | 77,913.86      | 3.52%          |  |
| School Administration                                               | 7300    | 26,416,242.84   | 26,416,242.84   | 1,466,344.22   | 5.55%          |  |
| Facilities Acquisition and Construction                             | 7400    | 12,964,956.30   | 12,964,956.30   | 242,449.64     | 1.87%          |  |
| Fiscal Services                                                     | 7500    | 2,585,095.67    | 2,585,095.67    | 249,769.61     | 9.66%          |  |
| Food Services                                                       | 7600    | 244,719.88      | 244,719.88      | 1,126.16       | 0.46%          |  |
| Central Services                                                    | 7700    | 8,541,139.63    | 8,541,139.63    | 570,331.51     | 6.68%          |  |
| Pupil Transportation Services                                       | 7800    | 21,956,144.70   | 21,956,144.70   | 0.00           | 0.00%          |  |
| Operation of Plant                                                  | 7900    | 38,226,653.71   | 38,226,653.71   | 964,485.76     | 2.52%          |  |
| Maintenance of Plant                                                | 8100    | 12,003,860.04   | 12,003,860.04   | 538,070.59     | 4.48%          |  |
| Administrative Tech Services                                        | 8200    | 5,312,447.12    | 5,312,447.12    | 247,024.03     | 4.65%          |  |
| Community Services                                                  | 9100    | 5,135,438.07    | 5,135,438.07    | 104,461.95     | 2.03%          |  |
| Debt Service                                                        | 9200    | 0.00            | 0.00            | 0.00           |                |  |
| Total Expenditures                                                  |         | 609,405,248.94  | 609,405,248.94  | 15,078,697.52  | 2.47%          |  |
| Excess (Deficiency) of Revenues Over (Under) Expenditures           |         | (54,091,783.49) | (54,091,783.49) | 16,784,534.22  |                |  |
| OTHER FINANCING SOURCES (USES)                                      |         |                 |                 |                |                |  |
| Long-term Debt Proceeds, Sales of Capital Assets, & Loss Recoveries | 3700    | 100,000.00      | 100,000.00      | 12,575.75      |                |  |
| Transfers In                                                        | 3600    | 25,442,561.00   | 25,442,561.00   | 0.00           |                |  |
| Transfers Out                                                       | 9700    | 0.00            | 0.00            | 0.00           |                |  |
| Total Other Financing Sources (Uses)                                |         | 25,542,561.00   | 25,542,561.00   | 12,575.75      |                |  |
| Net Change in Fund Balances                                         |         | (28,549,222.49) | (28,549,222.49) | 16,797,109.97  |                |  |
| Fund Balances, Prior Year                                           | 2800    | 88,988,280.49   | 88,988,280.49   | 88,988,280.49  |                |  |
| Adjustment to Fund Balances                                         | 2891    |                 |                 |                |                |  |
| Fund Balances, Current Year                                         | 2700    | 60,439,058.00   | 60,439,058.00   | 105,785,390.46 |                |  |

## **General Fund**