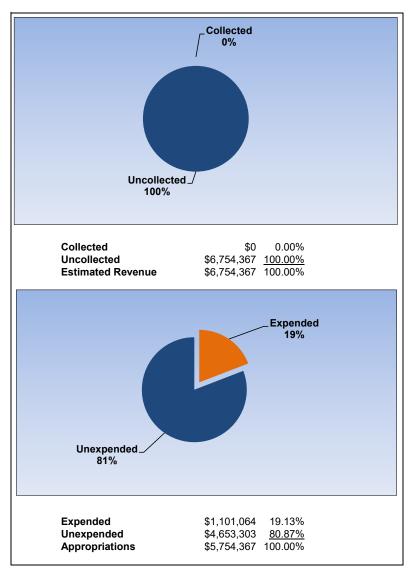

|                                                                     | Casualty Loss |                  |              |                |                       |  |
|---------------------------------------------------------------------|---------------|------------------|--------------|----------------|-----------------------|--|
| The School District of Osceola County                               |               | <u></u>          |              |                |                       |  |
| Revenue & Expenditures - Budget And Actual                          | Account       | Budgeted Amounts |              | Actual         | Percentage of         |  |
| For the Fiscal Year through 07/31/2021                              | Number        | Original         | Current      | Amounts        | <b>Current Budget</b> |  |
| REVENUE                                                             |               |                  |              |                |                       |  |
| Federal Direct                                                      | 3100          | 0.00             | 0.00         | 0.00           |                       |  |
| Federal Through State                                               | 3200          | 0.00             | 0.00         | 0.00           |                       |  |
| State Sources                                                       | 3300          | 0.00             | 0.00         | 0.00           |                       |  |
| Local Sources                                                       | 3400          | 6,754,367.00     | 6,754,367.00 | 0.00           | 0.00%                 |  |
| Total Revenues                                                      |               | 6,754,367.00     | 6,754,367.00 | 0.00           | 0.00%                 |  |
| EXPENDITURES                                                        |               |                  |              |                |                       |  |
| Current:                                                            |               |                  |              |                |                       |  |
| Instruction                                                         | 5000          | 0.00             | 0.00         | 0.00           |                       |  |
| Pupil Personnel Services                                            | 6100          | 0.00             | 0.00         | 0.00           |                       |  |
| Instructional Media Services                                        | 6200          | 0.00             | 0.00         | 0.00           |                       |  |
| Instruction and Curriculum Development Services                     | 6300          | 0.00             | 0.00         | 0.00           |                       |  |
| Instructional Staff Training Services                               | 6400          | 0.00             | 0.00         | 0.00           |                       |  |
| Instruction Related Technology                                      | 6500          | 0.00             | 0.00         | 0.00           |                       |  |
| Board                                                               | 7100          | 0.00             | 0.00         | 0.00           |                       |  |
| General Administration                                              | 7200          | 0.00             | 0.00         | 0.00           |                       |  |
| School Administration                                               | 7300          | 0.00             | 0.00         | 0.00           |                       |  |
| Facilities Acquisition and Construction                             | 7400          | 0.00             | 0.00         | 0.00           |                       |  |
| Fiscal Services                                                     | 7500          | 0.00             | 0.00         | 0.00           |                       |  |
| Food Services                                                       | 7600          | 0.00             | 0.00         | 0.00           |                       |  |
| Central Services                                                    | 7700          | 0.00             | 0.00         | 0.00           |                       |  |
| Pupil Transportation Services                                       | 7800          | 0.00             | 0.00         | 0.00           |                       |  |
| Operation of Plant                                                  | 7900          | 0.00             | 0.00         | 0.00           |                       |  |
| Maintenance of Plant                                                | 8100          | 0.00             | 0.00         | 0.00           |                       |  |
| Administrative Tech Services                                        | 8200          | 0.00             | 0.00         | 0.00           |                       |  |
| Community Services                                                  | 9100          | 0.00             | 0.00         | 0.00           |                       |  |
| Debt Service                                                        | 9200          | 0.00             | 0.00         | 0.00           |                       |  |
| Proprietary Expenses                                                | 9900          | 5,754,367.00     | 5,754,367.00 | 1,101,063.71   | 19.13%                |  |
| Total Expenditures                                                  |               | 5,754,367.00     | 5,754,367.00 | 1,101,063.71   | 19.13%                |  |
| Excess (Deficiency) of Revenues Over (Under) Expenditures           |               | 1,000,000.00     | 1,000,000.00 | (1,101,063.71) |                       |  |
| OTHER FINANCING SOURCES (USES)                                      |               |                  |              |                |                       |  |
| Long-term Debt Proceeds, Sales of Capital Assets, & Loss Recoveries | 3700          | 0.00             | 0.00         | 0.00           |                       |  |
| Transfers In                                                        | 3600          | 0.00             | 0.00         | 0.00           |                       |  |
| Transfers Out                                                       | 9700          | 0.00             | 0.00         | 0.00           |                       |  |
| Total Other Financing Sources (Uses)                                |               | 0.00             | 0.00         | 0.00           |                       |  |
| Change in Net Assets                                                |               | 1,000,000.00     | 1,000,000.00 | (1,101,063.71) |                       |  |
| Net Assets, Prior Year                                              | 2800          | 2,108,600.36     | 2,108,600.36 | 2,108,600.36   |                       |  |
| Adjustment to Net Assets                                            | 2891          |                  |              |                |                       |  |
| Net Assets, Current Year                                            | 2700          | 3,108,600.36     | 3,108,600.36 | 1,007,536.65   |                       |  |