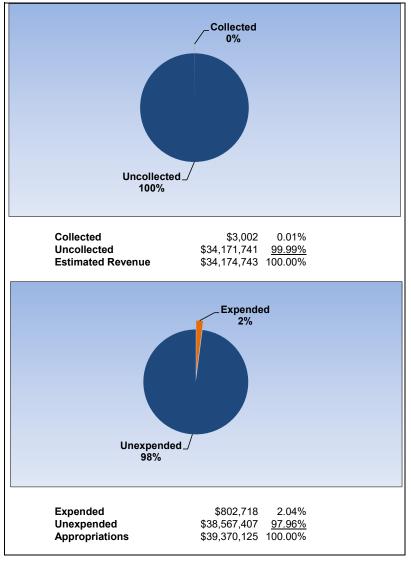

|                                                                     |         | Other Federal |               |            |                |  |  |
|---------------------------------------------------------------------|---------|---------------|---------------|------------|----------------|--|--|
| The School District of Osceola County                               |         |               |               |            |                |  |  |
| Revenue & Expenditures - Budget And Actual                          | Account | Budgeted      | Amounts       | Actual     | Percentage of  |  |  |
| For the Fiscal Year through 07/31/2021                              | Number  | Original      | Current       | Amounts    | Current Budget |  |  |
| REVENUE                                                             |         |               |               |            |                |  |  |
| Federal Direct                                                      | 3100    | 1,933,250.01  | 1,933,250.01  | 97,536.10  | 5.05%          |  |  |
| Federal Through State                                               | 3200    | 59,932,554.44 | 59,932,554.44 | 752,605.96 | 1.26%          |  |  |
| State Sources                                                       | 3300    | 0.00          | 0.00          | 0.00       |                |  |  |
| Local Sources                                                       | 3400    | 0.00          | 0.00          | 0.00       |                |  |  |
| Total Revenues                                                      |         | 61,865,804.45 | 61,865,804.45 | 850,142.06 | 1.37%          |  |  |
| EXPENDITURES                                                        |         |               |               |            |                |  |  |
| Current:                                                            |         |               |               |            |                |  |  |
| Instruction                                                         | 5000    | 37,976,337.18 | 37,976,337.18 | 358,065.07 | 0.94%          |  |  |
| Pupil Personnel Services                                            | 6100    | 3,689,593.99  | 3,689,593.99  | 75,276.30  | 2.04%          |  |  |
| Instructional Media Services                                        | 6200    | 168,772.42    | 168,772.42    | 0.00       | 0.00%          |  |  |
| Instruction and Curriculum Development Services                     | 6300    | 10,504,023.64 | 10,504,023.64 | 191,480.33 | 1.82%          |  |  |
| Instructional Staff Training Services                               | 6400    | 5,948,699.24  | 5,948,699.24  | 93,100.98  | 1.57%          |  |  |
| Instruction Related Technology                                      | 6500    | 117,958.13    | 117,958.13    | 6,064.08   | 5.14%          |  |  |
| Board                                                               | 7100    | 0.00          | 0.00          | 0.00       |                |  |  |
| General Administration                                              | 7200    | 764,069.94    | 764,069.94    | 0.00       | 0.00%          |  |  |
| School Administration                                               | 7300    | 6,454.30      | 6,454.30      | 0.00       | 0.00%          |  |  |
| Facilities Acquisition and Construction                             | 7400    | 0.00          | 0.00          | 0.00       |                |  |  |
| Fiscal Services                                                     | 7500    | 0.00          | 0.00          | 0.00       |                |  |  |
| Food Services                                                       | 7600    | 0.00          | 0.00          | 0.00       |                |  |  |
| Central Services                                                    | 7700    | 580,060.94    | 580,060.94    | 19,969.40  | 3.44%          |  |  |
| Pupil Transportation Services                                       | 7800    | 641,388.58    | 641,388.58    | 0.00       | 0.00%          |  |  |
| Operation of Plant                                                  | 7900    | 0.00          | 0.00          | 0.00       |                |  |  |
| Maintenance of Plant                                                | 8100    | 36,828.87     | 36,828.87     | 3,223.78   | 8.75%          |  |  |
| Administrative Tech Services                                        | 8200    | 31,323.10     | 31,323.10     | 2,306.12   | 7.36%          |  |  |
| Community Services                                                  | 9100    | 1,400,294.12  | 1,400,294.12  | 100,656.00 | 7.19%          |  |  |
| Debt Service                                                        | 9200    | 0.00          | 0.00          | 0.00       |                |  |  |
| Total Expenditures                                                  |         | 61,865,804.45 | 61,865,804.45 | 850,142.06 | 1.37%          |  |  |
| Excess (Deficiency) of Revenues Over (Under) Expenditures           |         | 0.00          | 0.00          | 0.00       |                |  |  |
| OTHER FINANCING SOURCES (USES)                                      |         |               |               |            |                |  |  |
| Long-term Debt Proceeds, Sales of Capital Assets, & Loss Recoveries | 3700    | 0.00          | 0.00          | 0.00       |                |  |  |
| Transfers In                                                        | 3600    | 0.00          | 0.00          | 0.00       |                |  |  |
| Transfers Out                                                       | 9700    | 0.00          | 0.00          | 0.00       |                |  |  |
| Total Other Financing Sources (Uses)                                |         | 0.00          | 0.00          | 0.00       |                |  |  |
| Net Change in Fund Balances                                         |         | 0.00          | 0.00          | 0.00       |                |  |  |
| Fund Balances, Prior Year                                           | 2800    | 0.00          | 0.00          | 0.00       |                |  |  |
| Adjustment to Fund Balances                                         | 2891    |               |               |            |                |  |  |
| Fund Balances, Current Year                                         | 2700    | 0.00          | 0.00          | 0.00       |                |  |  |

|                                                                     |         | CARES Act      |                |              |                |
|---------------------------------------------------------------------|---------|----------------|----------------|--------------|----------------|
| The School District of Osceola County                               |         |                |                |              |                |
| Revenue & Expenditures - Budget And Actual                          | Account | Budgeted       | Amounts        | Actual       | Percentage of  |
| For the Fiscal Year through 07/31/2021                              | Number  | Original       | Current        | Amounts      | Current Budget |
| REVENUE                                                             |         | _              |                |              |                |
| Federal Direct                                                      | 3100    | 0.00           | 0.00           | 0.00         |                |
| Federal Through State                                               | 3200    | 187,601,909.63 | 187,601,909.63 | 2,747,976.28 | 1.46%          |
| State Sources                                                       | 3300    | 0.00           | 0.00           | 0.00         |                |
| Local Sources                                                       | 3400    | 0.00           | 0.00           | 0.00         |                |
| Total Revenues                                                      |         | 187,601,909.63 | 187,601,909.63 | 2,747,976.28 | 1.46%          |
| EXPENDITURES                                                        |         |                |                |              |                |
| Current:                                                            |         |                |                |              |                |
| Instruction                                                         | 5000    | 170,434,502.20 | 170,434,502.20 | 1,799,943.03 | 1.06%          |
| Pupil Personnel Services                                            | 6100    | 1,999,653.13   | 1,999,653.13   | 9,162.95     | 0.46%          |
| Instructional Media Services                                        | 6200    | 1,173,908.27   | 1,173,908.27   | 0.00         | 0.00%          |
| Instruction and Curriculum Development Services                     | 6300    | 547,584.88     | 547,584.88     | 23,114.72    | 4.22%          |
| Instructional Staff Training Services                               | 6400    | 1,884,329.20   | 1,884,329.20   | 17,079.50    | 0.91%          |
| Instruction Related Technology                                      | 6500    | 9,606,323.52   | 9,606,323.52   | 801,187.79   | 8.34%          |
| Board                                                               | 7100    | 0.00           | 0.00           | 0.00         |                |
| General Administration                                              | 7200    | 542,116.66     | 542,116.66     | 0.00         | 0.00%          |
| School Administration                                               | 7300    | 0.00           | 0.00           | 0.00         |                |
| Facilities Acquisition and Construction                             | 7400    | 0.95           | 0.95           | 0.00         | 0.00%          |
| Fiscal Services                                                     | 7500    | 0.00           | 0.00           | 0.00         |                |
| Food Services                                                       | 7600    | 0.00           | 0.00           | 0.00         |                |
| Central Services                                                    | 7700    | 845,650.21     | 845,650.21     | 11,462.72    | 1.36%          |
| Pupil Transportation Services                                       | 7800    | 86,025.57      | 86,025.57      | 86,025.57    | 100.00%        |
| Operation of Plant                                                  | 7900    | 2,189.69       | 2,189.69       | 0.00         | 0.00%          |
| Maintenance of Plant                                                | 8100    | 0.00           | 0.00           | 0.00         |                |
| Administrative Tech Services                                        | 8200    | 479,625.35     | 479,625.35     | 0.00         | 0.00%          |
| Community Services                                                  | 9100    | 0.00           | 0.00           | 0.00         |                |
| Debt Service                                                        | 9200    | 0.00           | 0.00           | 0.00         |                |
| Total Expenditures                                                  |         | 187,601,909.63 | 187,601,909.63 | 2,747,976.28 | 1.46%          |
| Excess (Deficiency) of Revenues Over (Under) Expenditures           |         | 0.00           | 0.00           | 0.00         |                |
| OTHER FINANCING SOURCES (USES)                                      |         |                |                |              |                |
| Long-term Debt Proceeds, Sales of Capital Assets, & Loss Recoveries | 3700    | 0.00           | 0.00           | 0.00         |                |
| Transfers In                                                        | 3600    | 0.00           | 0.00           | 0.00         |                |
| Transfers Out                                                       | 9700    | 0.00           | 0.00           | 0.00         |                |
| Total Other Financing Sources (Uses)                                |         | 0.00           | 0.00           | 0.00         |                |
| Net Change in Fund Balances                                         |         | 0.00           | 0.00           | 0.00         |                |
| Fund Balances, Prior Year                                           | 2800    | 0.00           | 0.00           | 0.00         |                |
| Adjustment to Fund Balances                                         | 2891    |                |                |              |                |
| Fund Balances, Current Year                                         | 2700    | 0.00           | 0.00           | 0.00         |                |