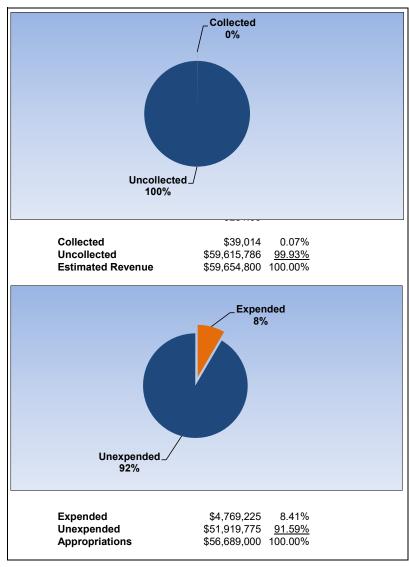

|                                                                     | Casualty Loss |                  |              |                |                       |  |
|---------------------------------------------------------------------|---------------|------------------|--------------|----------------|-----------------------|--|
| The School District of Osceola County                               |               | <u></u>          |              |                |                       |  |
| Revenue & Expenditures - Budget And Actual                          | Account       | Budgeted Amounts |              | Actual         | Percentage of         |  |
| For the Fiscal Year through 07/31/2021                              | Number        | Original         | Current      | Amounts        | <b>Current Budget</b> |  |
| REVENUE                                                             |               |                  |              |                |                       |  |
| Federal Direct                                                      | 3100          | 0.00             | 0.00         | 0.00           |                       |  |
| Federal Through State                                               | 3200          | 0.00             | 0.00         | 0.00           |                       |  |
| State Sources                                                       | 3300          | 0.00             | 0.00         | 0.00           |                       |  |
| Local Sources                                                       | 3400          | 6,754,367.00     | 6,754,367.00 | 0.00           | 0.00%                 |  |
| Total Revenues                                                      |               | 6,754,367.00     | 6,754,367.00 | 0.00           | 0.00%                 |  |
| EXPENDITURES                                                        |               |                  |              |                |                       |  |
| Current:                                                            |               |                  |              |                |                       |  |
| Instruction                                                         | 5000          | 0.00             | 0.00         | 0.00           |                       |  |
| Pupil Personnel Services                                            | 6100          | 0.00             | 0.00         | 0.00           |                       |  |
| Instructional Media Services                                        | 6200          | 0.00             | 0.00         | 0.00           |                       |  |
| Instruction and Curriculum Development Services                     | 6300          | 0.00             | 0.00         | 0.00           |                       |  |
| Instructional Staff Training Services                               | 6400          | 0.00             | 0.00         | 0.00           |                       |  |
| Instruction Related Technology                                      | 6500          | 0.00             | 0.00         | 0.00           |                       |  |
| Board                                                               | 7100          | 0.00             | 0.00         | 0.00           |                       |  |
| General Administration                                              | 7200          | 0.00             | 0.00         | 0.00           |                       |  |
| School Administration                                               | 7300          | 0.00             | 0.00         | 0.00           |                       |  |
| Facilities Acquisition and Construction                             | 7400          | 0.00             | 0.00         | 0.00           |                       |  |
| Fiscal Services                                                     | 7500          | 0.00             | 0.00         | 0.00           |                       |  |
| Food Services                                                       | 7600          | 0.00             | 0.00         | 0.00           |                       |  |
| Central Services                                                    | 7700          | 0.00             | 0.00         | 0.00           |                       |  |
| Pupil Transportation Services                                       | 7800          | 0.00             | 0.00         | 0.00           |                       |  |
| Operation of Plant                                                  | 7900          | 0.00             | 0.00         | 0.00           |                       |  |
| Maintenance of Plant                                                | 8100          | 0.00             | 0.00         | 0.00           |                       |  |
| Administrative Tech Services                                        | 8200          | 0.00             | 0.00         | 0.00           |                       |  |
| Community Services                                                  | 9100          | 0.00             | 0.00         | 0.00           |                       |  |
| Debt Service                                                        | 9200          | 0.00             | 0.00         | 0.00           |                       |  |
| Proprietary Expenses                                                | 9900          | 5,754,367.00     | 5,754,367.00 | 1,101,063.71   | 19.13%                |  |
| Total Expenditures                                                  |               | 5,754,367.00     | 5,754,367.00 | 1,101,063.71   | 19.13%                |  |
| Excess (Deficiency) of Revenues Over (Under) Expenditures           |               | 1,000,000.00     | 1,000,000.00 | (1,101,063.71) |                       |  |
| OTHER FINANCING SOURCES (USES)                                      |               |                  |              |                |                       |  |
| Long-term Debt Proceeds, Sales of Capital Assets, & Loss Recoveries | 3700          | 0.00             | 0.00         | 0.00           |                       |  |
| Transfers In                                                        | 3600          | 0.00             | 0.00         | 0.00           |                       |  |
| Transfers Out                                                       | 9700          | 0.00             | 0.00         | 0.00           |                       |  |
| Total Other Financing Sources (Uses)                                |               | 0.00             | 0.00         | 0.00           |                       |  |
| Change in Net Assets                                                |               | 1,000,000.00     | 1,000,000.00 | (1,101,063.71) |                       |  |
| Net Assets, Prior Year                                              | 2800          | 2,108,600.36     | 2,108,600.36 | 2,108,600.36   |                       |  |
| Adjustment to Net Assets                                            | 2891          |                  |              |                |                       |  |
| Net Assets, Current Year                                            | 2700          | 3,108,600.36     | 3,108,600.36 | 1,007,536.65   |                       |  |