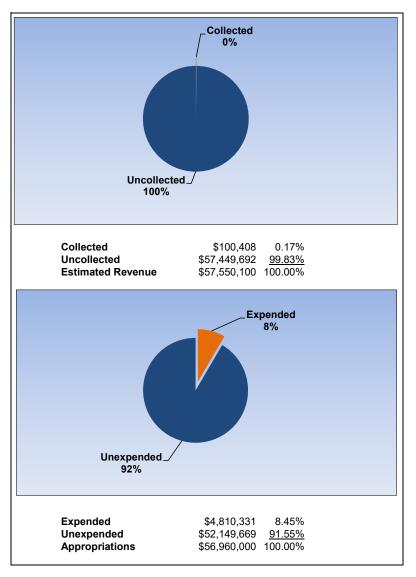

|                                                                     | Ţ      | Health Insurance |               |                |                |  |
|---------------------------------------------------------------------|--------|------------------|---------------|----------------|----------------|--|
| The School District of Osceola County                               |        |                  |               |                |                |  |
| Revenue & Expenditures - Budget And Actual                          |        | Budgeted Amounts |               | Actual         | Percentage of  |  |
| For the Fiscal Year through 07/31/2021                              | Number | Original         | Current       | Amounts        | Current Budget |  |
| REVENUE                                                             |        |                  |               |                |                |  |
| Federal Direct                                                      | 3100   | 0.00             | 0.00          | 0.00           |                |  |
| Federal Through State                                               | 3200   | 0.00             | 0.00          | 0.00           |                |  |
| State Sources                                                       | 3300   | 0.00             | 0.00          | 0.00           |                |  |
| Local Sources                                                       | 3400   | 57,550,100.00    | 57,550,100.00 | 100,407.77     | 0.17%          |  |
| Total Revenues                                                      |        | 57,550,100.00    | 57,550,100.00 | 100,407.77     | 0.17%          |  |
| EXPENDITURES                                                        |        |                  |               |                |                |  |
| Current:                                                            |        |                  |               |                |                |  |
| Instruction                                                         | 5000   | 0.00             | 0.00          | 0.00           |                |  |
| Pupil Personnel Services                                            | 6100   | 0.00             | 0.00          | 0.00           |                |  |
| Instructional Media Services                                        | 6200   | 0.00             | 0.00          | 0.00           |                |  |
| Instruction and Curriculum Development Services                     | 6300   | 0.00             | 0.00          | 0.00           |                |  |
| Instructional Staff Training Services                               | 6400   | 0.00             | 0.00          | 0.00           |                |  |
| Instruction Related Technology                                      | 6500   | 0.00             | 0.00          | 0.00           |                |  |
| Board                                                               | 7100   | 0.00             | 0.00          | 0.00           |                |  |
| General Administration                                              | 7200   | 0.00             | 0.00          | 0.00           |                |  |
| School Administration                                               | 7300   | 0.00             | 0.00          | 0.00           |                |  |
| Facilities Acquisition and Construction                             | 7400   | 110,000.00       | 110,000.00    | 0.00           |                |  |
| Fiscal Services                                                     | 7500   | 0.00             | 0.00          | 0.00           |                |  |
| Food Services                                                       | 7600   | 0.00             | 0.00          | 0.00           |                |  |
| Central Services                                                    | 7700   | 0.00             | 0.00          | 0.00           |                |  |
| Pupil Transportation Services                                       | 7800   | 0.00             | 0.00          | 0.00           |                |  |
| Operation of Plant                                                  | 7900   | 0.00             | 0.00          | 0.00           |                |  |
| Maintenance of Plant                                                | 8100   | 0.00             | 0.00          | 0.00           |                |  |
| Administrative Tech Services                                        | 8200   | 0.00             | 0.00          | 0.00           |                |  |
| Community Services                                                  | 9100   | 0.00             | 0.00          | 0.00           |                |  |
| Debt Service                                                        | 9200   | 0.00             | 0.00          | 0.00           |                |  |
| Proprietary Expenses                                                | 9900   | 56,850,000.00    | 56,850,000.00 | 4,810,331.28   | 8.46%          |  |
| Total Expenditures                                                  |        | 56,960,000.00    | 56,960,000.00 | 4,810,331.28   | 8.45%          |  |
| Excess (Deficiency) of Revenues Over (Under) Expenditures           |        | 590,100.00       | 590,100.00    | (4,709,923.51) |                |  |
| OTHER FINANCING SOURCES (USES)                                      |        |                  |               |                |                |  |
| Long-term Debt Proceeds, Sales of Capital Assets, & Loss Recoveries | 3700   | 0.00             | 0.00          | 0.00           |                |  |
| Transfers In                                                        | 3600   | 0.00             | 0.00          | 0.00           |                |  |
| Transfers Out                                                       | 9700   | 0.00             | 0.00          | 0.00           |                |  |
| Total Other Financing Sources (Uses)                                |        | 0.00             | 0.00          | 0.00           |                |  |
| Change in Net Assets                                                |        | 590,100.00       | 590,100.00    | (4,709,923.51) |                |  |
| Net Assets, Prior Year                                              | 2800   | 14,678,699.10    | 14,678,699.10 | 14,678,699.10  |                |  |
| Adjustment to Net Assets                                            | 2891   |                  |               |                |                |  |
| Net Assets, Current Year                                            | 2700   | 15,268,799.10    | 15,268,799.10 | 9,968,775.59   |                |  |